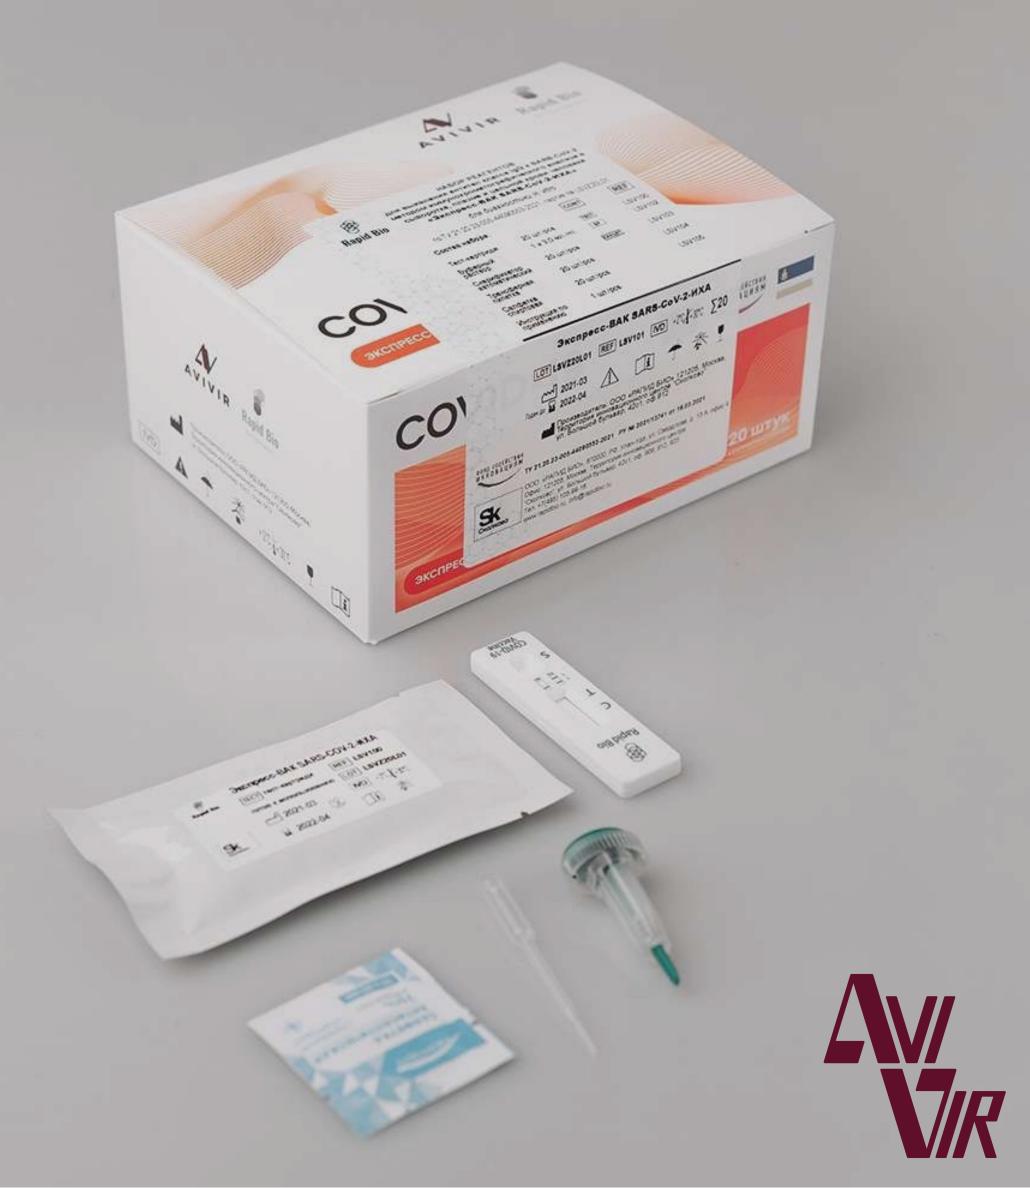

REAGENT KIT FOR
IMMUNOCHROMATOGRAPHIC
DETECTION OF IgG CLASS
ANTIBODIES

RAPID BIO EXPRESS-VAK
SARS-CoV-2-ICHA

## **TESTKIT CONTENTS**

- Test-cartridge 20;
- Dropper bottle with buffer solution—1;
- Alcohol napkin–20;
- Disposable scarifier—20;
- Plastic transfer pipette −20;
- Certificate 1;
- Instructions for use −1.