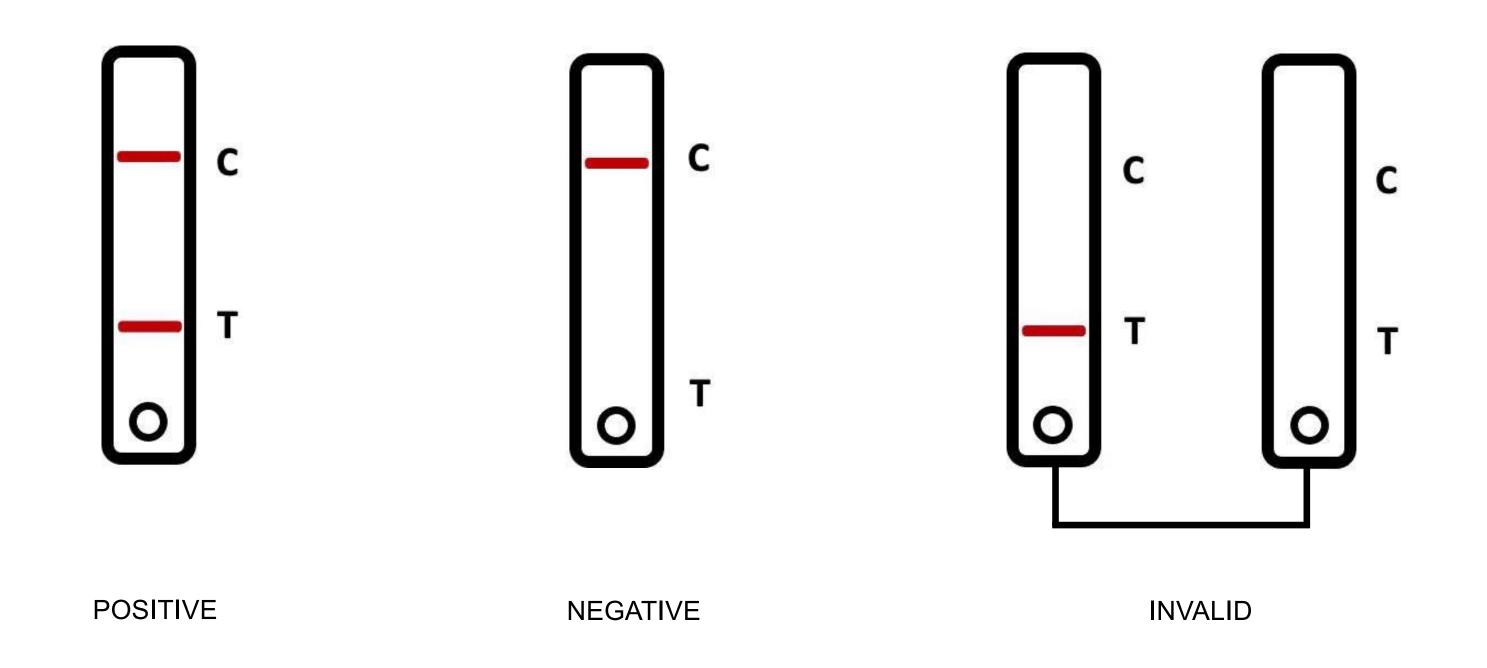

## INTERPRETATIONS OF RESULTS

Note: Strip width or color intensity is irrelevant.

Under the action of capillary forces, this complex moves into the test zone (T) and reacts there with anti-human antibodies, resulting in a visible staining of the test strip (T). If SARS-CoV-2 coronavirus antigen is absent in the sample, then the test line (T) does not appear. The control line (C) is used for procedural control and should always be displayed if the test procedure is performed correctly.