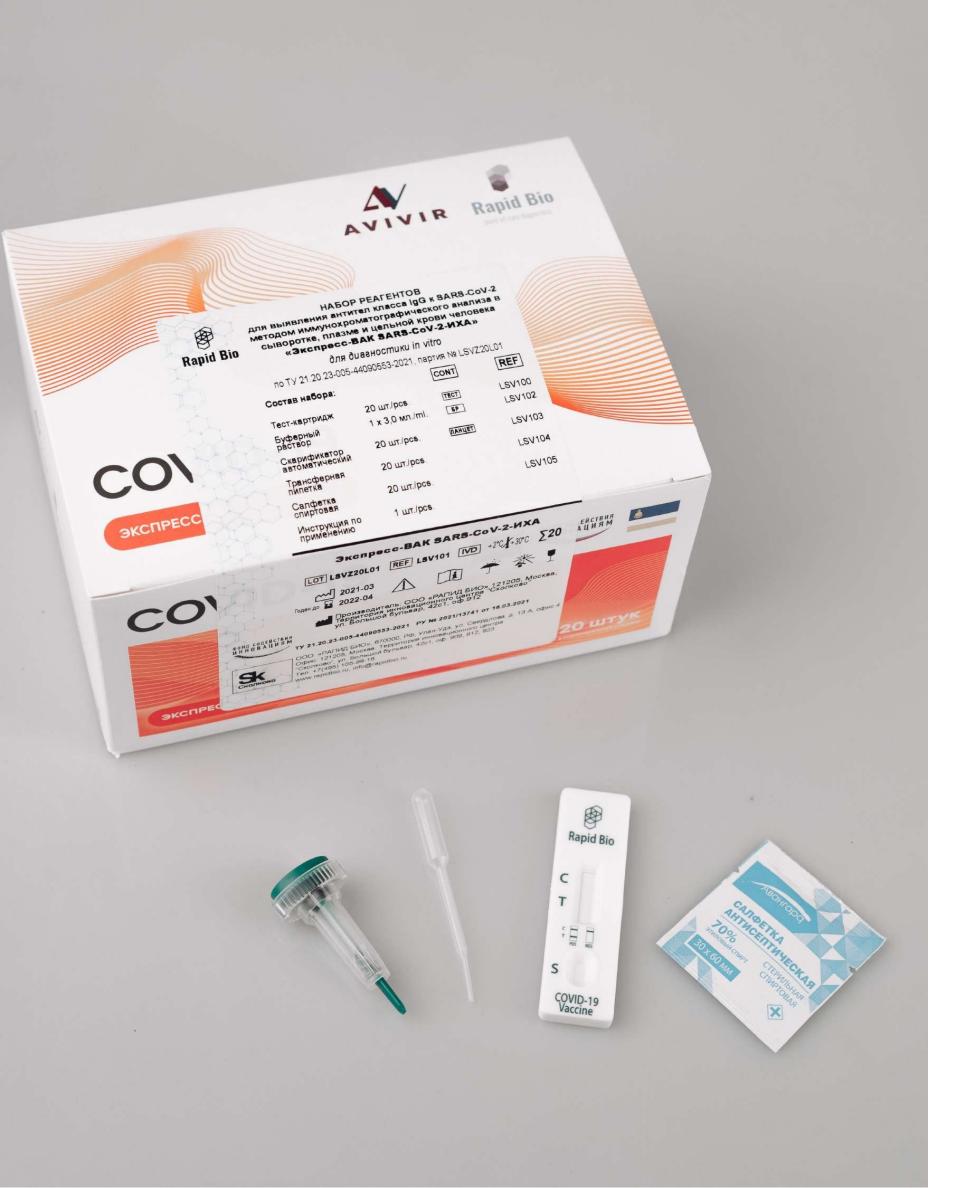

REAGENT KIT FOR
IMMUNOCHROMATOGRAPHIC
DETECTION OF IgG CLASS
ANTIBODIES

RAPID BIO EXPRESS-VAK
SARS-CoV-2-ICHA

## **TESTKIT CONTENTS**

- Test-cartridge 20;
- Dropper bottle with buffer solution—1;
- Alcohol napkin–20;
- Disposable scarifier—20;
- Plastic transfer pipette −20;
- Certificate 1;
- Instructions for use −1.