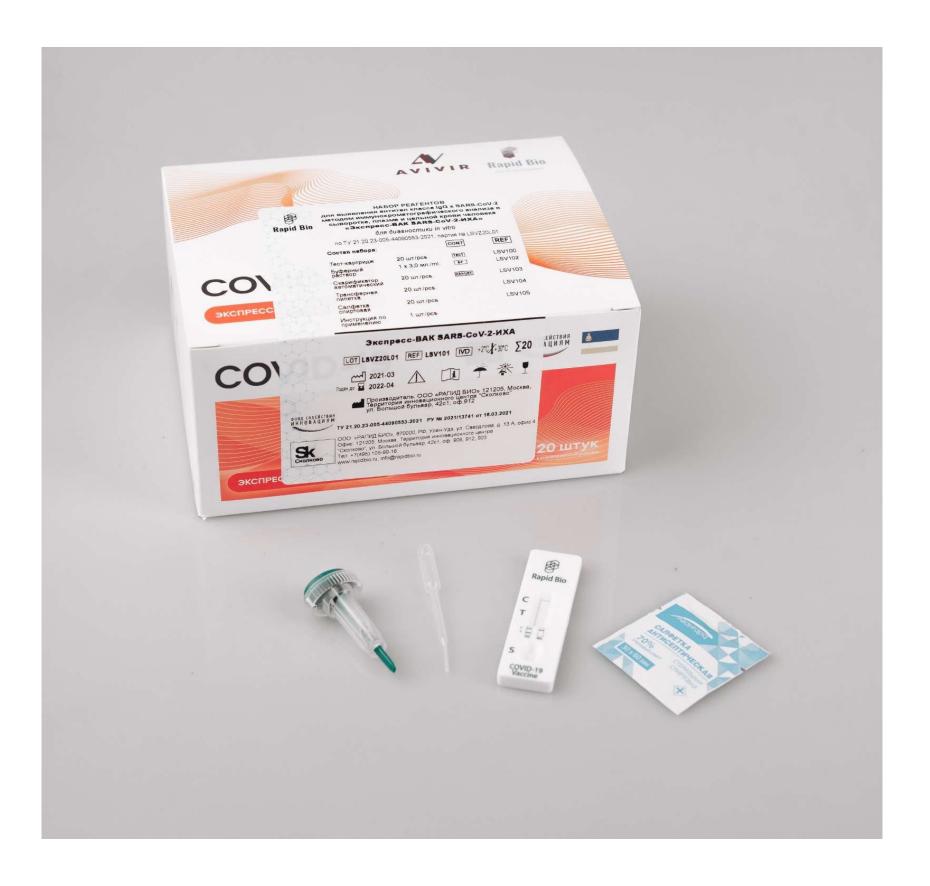

REAGENT KIT FOR
IMMUNOCHROMATOGRAPHIC
DETECTION OF IgG CLASS
ANTIBODIES

RAPID BIO EXPRESS-VAK
SARS-CoV-2-ICHA

## **TESTKIT CONTENTS**

- Test-cartridge 20;
- Dropper bottle with buffer solution—1;
- Alcohol napkin–20;
- Disposable scarifier—20;
- Plastic transfer pipette −20;
- Certificate 1;
- Instructions for use −1.