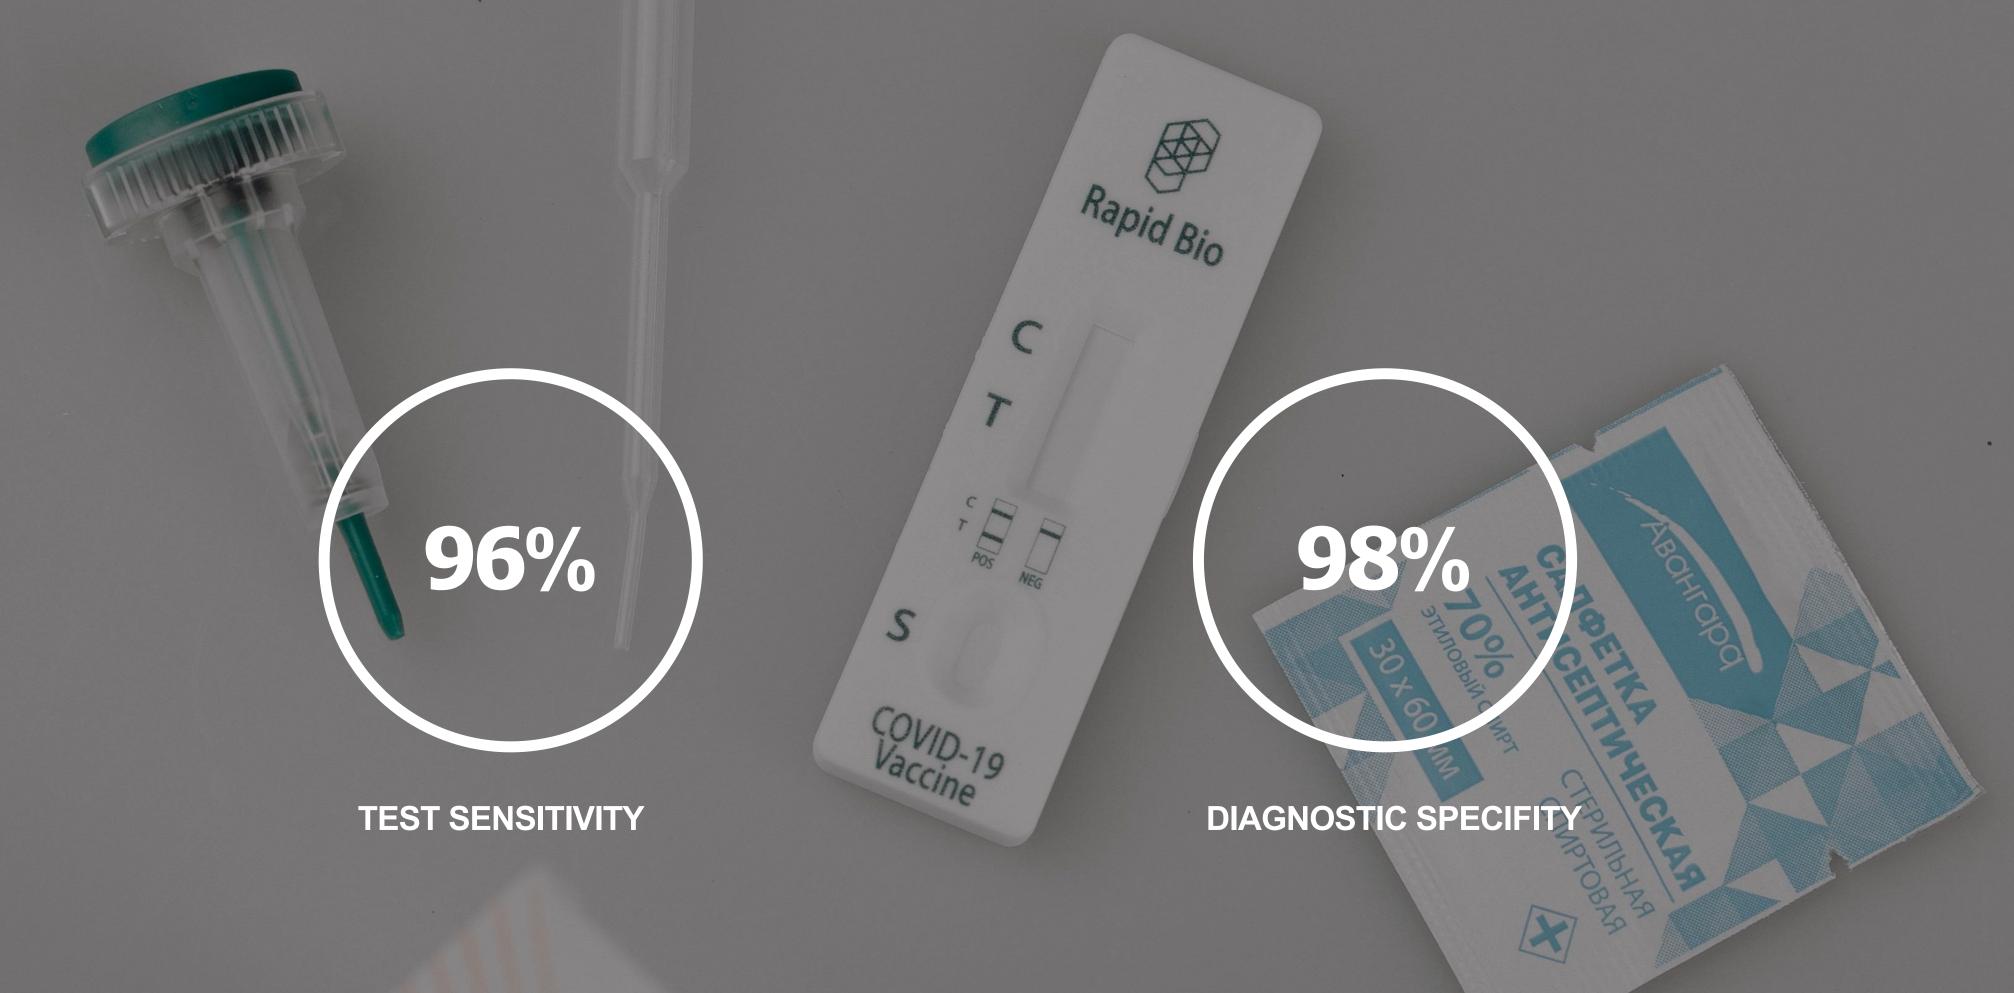

zone (T) and reacts there with anti-human antibodies, resulting in a visible staining of the test strip (T). If SARS-CoV-2 coronavirus antigen is absent in the sample, then the test line (T) does not appear. The control line (C) is used for procedural control and should always be displayed if the test procedure is performed correctly.

## Features of the test kit

- The total testing time does not exceed 20 minutes.
- The kit is easy to use, is a test strip (test cassette).



## **TESTKIT CONTENTS**



- Test-cartridge 20;
- Dropper bottle with buffer solution—1;
- Alcohol napkin–20;
- Disposable scarifier—20;
- Plastic transfer pipette −20;
- Certificate 1;
- Instructions for use −1.

Materials not included in the kit:

- protective gloves
- goggles.

# CLINICAL AND LABORATORY TESTING



## INTERPRETATIONS OF RESULTS



Note: Strip width or color intensity is irrelevant.

#### CERTIFACATES





## **OUR CLIENTS**









Клинический институт репродуктивной медицины