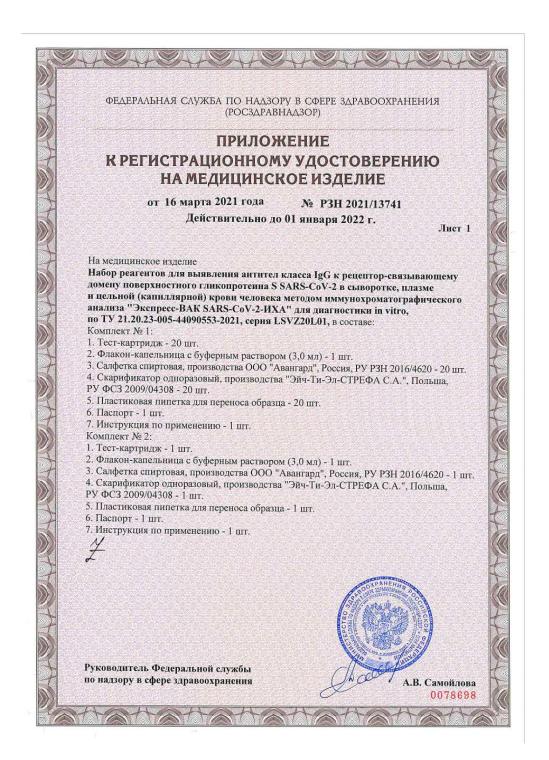

If SARS-CoV-2 coronavirus antigen is absent in the sample, then the test line (T) does not appear. The control line (C) is used for procedural control and should always be displayed if the test procedure is performed correctly.

## Features of the test kit

- The total testing time does not exceed 20 minutes.
- The kit is easy to use, is a test strip (test cassette).



## **TESTKIT CONTENTS**



- Test-cartridge 20;
- Dropper bottle with buffer solution—1;
- Alcohol napkin–20;
- Disposable scarifier—20;
- Plastic transfer pipette −20;
- Certificate 1;
- Instructions for use −1.

Materials not included in the kit:

- protective gloves
- goggles.

# CLINICAL AND LABORATORY TESTING



## INTERPRETATIONS OF RESULTS



Note: Strip width or color intensity is irrelevant.

#### CERTIFACATES





## **OUR CLIENTS**









Клинический институт репродуктивной медицины